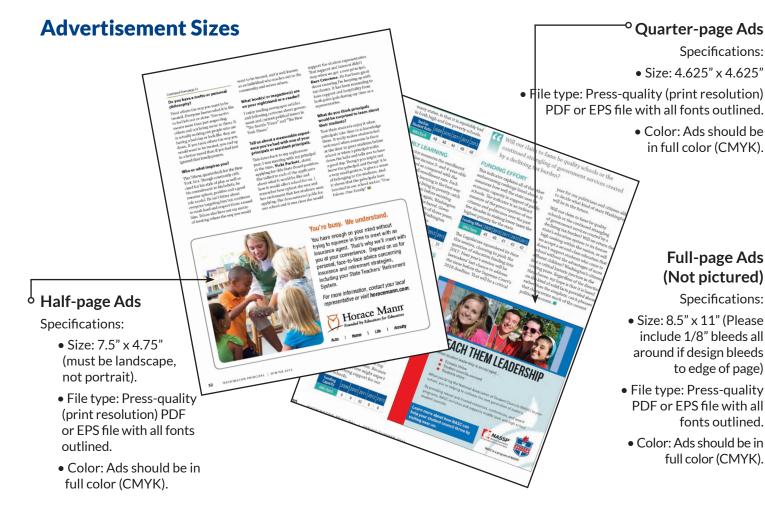

# A la Carte Advertising Rates and Selection

| # of<br>Issues | <b>Quarter-page</b> (4.625 x 4.625") | Half-page<br>(7.5 x 4.75") | <b>Full-page</b> (8.5 x 11") |
|----------------|--------------------------------------|----------------------------|------------------------------|
| 1              | \$475                                | \$750                      | \$1250                       |
| 2              | \$850                                | \$1375                     | \$2200                       |
| 3              | <u>\$1150</u>                        | \$1900                     | \$2950                       |